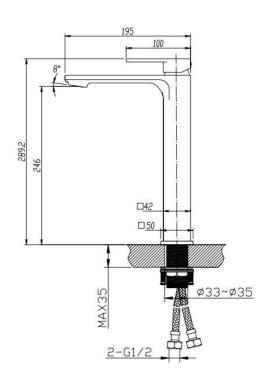

| SPECIFICATIONS |                         |
|----------------|-------------------------|
|                |                         |
| SKU            | 1243872                 |
|                |                         |
| CARTRIDGE      | Flühs - Germany         |
|                |                         |
| AERATOR        | Neoperl - Germany       |
|                |                         |
| HOSE           | Neoperl - Germany       |
|                |                         |
| WATER PRESSURE | Minimum Pressure 150KPA |
|                | Maximum Pressure 500KPA |
|                |                         |
| WARRANTY       | Cartridge: 25 Yrs       |
|                | Labour: 2 Yrs           |

Disclaimer: All products must be installed by Australia licensed plumber or r