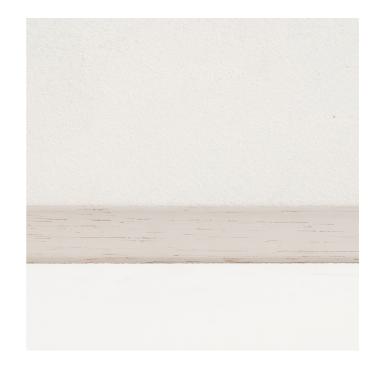

## SCOTIA AB16 15X2400 CONCAVED

1252253 | 0x0mm

| Range Name                     | Scotia |
|--------------------------------|--------|
| Colour                         |        |
| Country of Origin              | AUS    |
| Tile Type                      |        |
| Tile Thickness                 | 0mm    |
| % Crystalline Silica Content 0 |        |