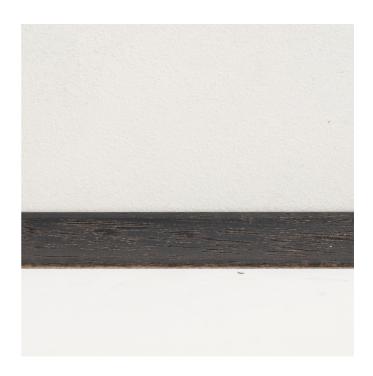

## SCOTIA SENECA 15X2400 CONCAVED

| 1252284 0x0mm                |        |
|------------------------------|--------|
| Range Name                   | Scotia |
| Colour                       |        |
| Country of Origin            | AUS    |
| Tile Туре                    |        |
| Tile Thickness               | 0mm    |
| % Crystalline Silica Content | 0      |