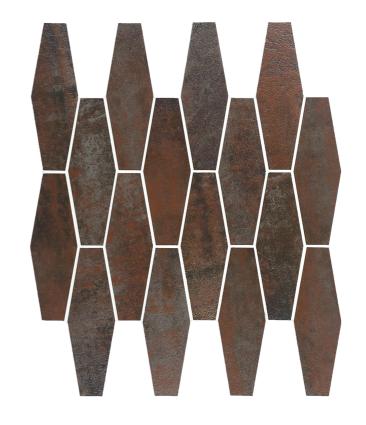

## METALLIC IRON HEX PLUS MINI MOSAIC

1007282 | 300x300mm

| Colour                 |                   |
|------------------------|-------------------|
| Surface Finish         | Matt              |
| Country of Origin      | CHN               |
| Undulation             | Flat              |
| Slip Rating            | No Classification |
| Tile Type              | No Classification |
| Tile Thickness         | 9mm               |
| Edge                   | No Classification |
| Wet Barefoot Ramp Test | NA                |
|                        |                   |