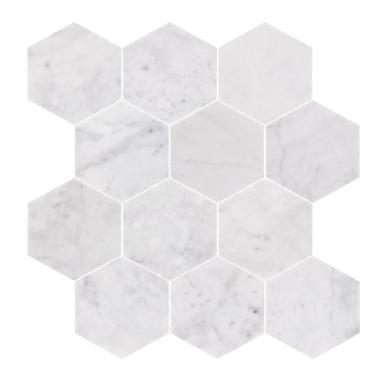

## COMO HEX ICE MOSAIC

1006486 | 345x295mm

| White             |
|-------------------|
| Honed             |
| CHN               |
| No Classification |
| No Classification |
|                   |
| No Classification |
| 8mm               |
| No Classification |
|                   |
| 5                 |
|                   |
|                   |
| NA                |
|                   |
| t                 |
|                   |
|                   |