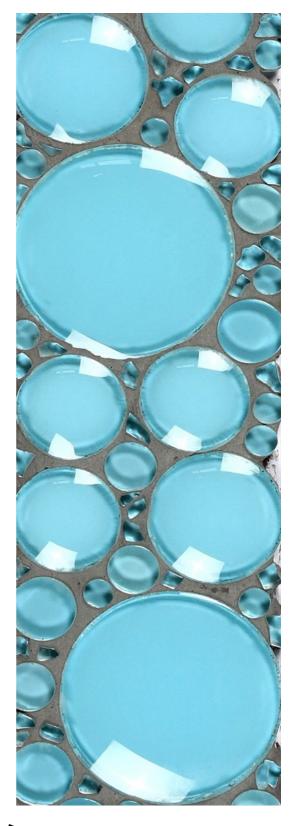

## ICEBERG BLUE HAVEN MOSAIC

165740 | 300x98mm

| Colour                 | Blue              |
|------------------------|-------------------|
| Surface Finish         | Gloss             |
| Country of Origin      | CHN               |
| Undulation             | Flat              |
| Slip Rating            | No Classification |
| Tile Type              | No Classification |
| Tile Thickness         | 15mm              |
| Edge                   | No Classification |
| Wet Barefoot Ramp Test | NA                |