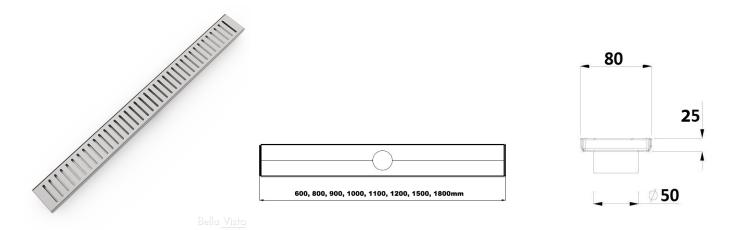

## Specifications:

| Style              | Mito Pattern 900mm Shower Grate                                      |
|--------------------|----------------------------------------------------------------------|
| Material           | 304 Grade stainless steel                                            |
| Finish             | Stainless Steel                                                      |
| Dimensions         | 900mm (I) x 80mm (w) x 25mm (d)*                                     |
| <b>Outlet Size</b> | 50mm                                                                 |
| Details            | Suitable for commercial and residential                              |
|                    | Interchangeable grate covers                                         |
|                    | Watermark approved                                                   |
|                    | Available in 600, 800, 900, 1000, 1100, 1200, 1500 and 1800mm length |
|                    | * Depth is for drain body and does not include outlet                |
| Warranty           | 25-year warranty (refer to <u>bella-vista.net.au</u> for details)    |