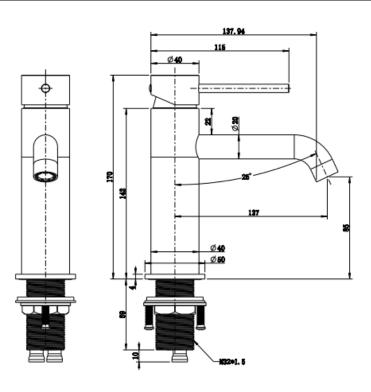

## **SPECIFICATIONS**

| SKU            | 1243728                 |
|----------------|-------------------------|
|                |                         |
| CARTRIDGE      | Flühs - Germany         |
|                |                         |
| AERATOR        | Neoperl - Germany       |
|                |                         |
| HOSE           | Neoperl - Germany       |
|                |                         |
| WATER PRESSURE | Minimum Pressure 150KPA |
|                | Maximum Pressure 500KPA |
|                |                         |
| WARRANTY       | Cartridge: 25 Yrs       |
|                | Labour: 2 Yrs           |