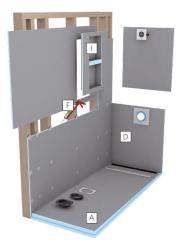

| we | 2.4m walls                                                         |             |          |
|----|--------------------------------------------------------------------|-------------|----------|
|    | Description                                                        | Part Number | Quantity |
| А  | wedi Fundo Primo, 1220 mm × 1020 mm × 40 mm, Center Drain          | 073736221   | 1 рс     |
| В  | wedi Fundo Primo and Ligno Drain Kit                               | US1000040   | 1 рс     |
| С  | wedi Fundo Drain Cover Set, Brushed Stainless Steel                | US1000031   | 1 рс     |
| D  | wedi Building Board, 2500 × 1200 × 10 mm                           | 010729410   | 2 pcs    |
| Е  | wedi Fastener Kit                                                  | 607023513   | 1 рс     |
| F  | wedi 610 Adhesive Sealant, 600 ml, 1 Sausage                       | 076902007   | 3 pcs    |
| G  | wedi Tools sealing gaiter, 130 × 130 mm, pipe diameters 10 – 24 mm | 095110376   | 1 рс     |
| н  | wedi Tools sealing gaiter, 200 × 200 mm, pipe diameters 50 – 75 mm | 095110377   | 1 рс     |
| I  | wedi Niche 90, rectangular                                         | 074315440   | 1 рс     |
| J  | wedi Tools, Corner Putty Knife                                     | US5000044   | 1 рс     |

Materials calculated for shower walls 2.4 m tall. Estimates not guaranteed and must be field verified by customer (framing may vary).

| wedi Fundo Ligno Shower System – 1200 mm × 1000 mm |                                                                           |             | 2.4 m walls |
|----------------------------------------------------|---------------------------------------------------------------------------|-------------|-------------|
|                                                    | Description                                                               | Part Number | Quantity    |
| А                                                  | wedi Fundo Ligno, 1020mm × 1220mm × 20mm, Center Drain                    | 073732061   | 1 рс        |
| В                                                  | wedi Fundo Primo and Ligno Drain Kit                                      | US1000040   | 1 рс        |
| С                                                  | wedi Fundo Drain Cover Set, Brushed Stainless Steel                       | US1000031   | 1 рс        |
| D                                                  | wedi Building Board, $2500 \times 1200 \times 10 \text{ mm}$              | 010729410   | 2 pcs       |
| E                                                  | wedi Fastener Kit                                                         | 607023513   | 1 рс        |
| F                                                  | wedi 610 Adhesive Sealant, 600 ml, 1 Sausage                              | 076902007   | 3 pcs       |
| G                                                  | wedi Tools sealing gaiter, 130 $\times$ 130 mm, pipe diameters 10 – 24 mm | 095110376   | 1 рс        |
| Н                                                  | wedi Tools sealing gaiter, 200 $\times$ 200 mm, pipe diameters 50 – 75 mm | 095110377   | 1 рс        |
| Ι                                                  | wedi Niche 90, rectangular                                                | 074315440   | 1 рс        |
| J                                                  | wedi Tools, Corner Putty Knife                                            | US5000044   | 1 рс        |

Materials calculated for shower walls 2.4 m tall. Estimates not guaranteed and must be field verified by customer (framing may vary).

| we | 2.4m walls                                                                |             |          |
|----|---------------------------------------------------------------------------|-------------|----------|
|    | Description                                                               | Part Number | Quantity |
| А  | wedi Fundo Riolito neo, 1220mm × 1020mm × 50mm,<br>channel length: 800mm  | 075100100   | 1 рс     |
| В  | wedi Fundo Riolito neo Drain Kit                                          | US1000042   | 1 рс     |
| С  | wedi Fundo Riolito Standard drain cover, 800 mm                           | 676800008   | 1 рс     |
| D  | wedi Building Board, 2500 × 1200 × 10 mm                                  | 010729410   | 2 pcs    |
| Ε  | wedi Fastener Kit                                                         | 607023513   | 1 рс     |
| F  | wedi 610 Adhesive Sealant, 600 ml, 1 Sausage                              | 076902007   | 3 pcs    |
| G  | wedi Tools sealing gaiter, 130 $\times$ 130 mm, pipe diameters 10 – 24 mm | 095110376   | 1 рс     |
| Н  | wedi Tools sealing gaiter, 200 $\times$ 200 mm, pipe diameters 50 – 75 mm | 095110377   | 1 рс     |
| Ι  | wedi Niche 90, rectangular                                                | 074315440   | 1 рс     |
| J  | wedi Tools, Corner Putty Knife                                            | US5000044   | 1 рс     |