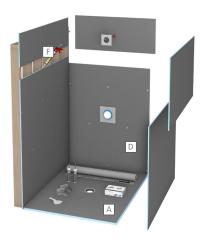

Materials calculated for shower walls 2.4 m tall. Estimates not guaranteed and must be field verified by customer (framing may vary).

| we | 2.4m walls                                                                |             |          |
|----|---------------------------------------------------------------------------|-------------|----------|
|    | Description                                                               | Part Number | Quantity |
| А  | wedi Fundo Riolito neo, 1220mm × 1020mm × 50mm,<br>channel length: 800mm  | 075100100   | 1 рс     |
| В  | wedi Fundo Riolito neo Drain Kit                                          | US1000042   | 1 рс     |
| С  | wedi Fundo Riolito Standard drain cover, 800 mm                           | 676800008   | 1 рс     |
| D  | wedi Building Board, 2500 × 1200 × 10 mm                                  | 010729410   | 2 pcs    |
| Ε  | wedi Fastener Kit                                                         | 607023513   | 1 рс     |
| F  | wedi 610 Adhesive Sealant, 600 ml, 1 Sausage                              | 076902007   | 3 pcs    |
| G  | wedi Tools sealing gaiter, 130 $\times$ 130 mm, pipe diameters 10 – 24 mm | 095110376   | 1 рс     |
| Н  | wedi Tools sealing gaiter, 200 $\times$ 200 mm, pipe diameters 50 – 75 mm | 095110377   | 1 рс     |
| Ι  | wedi Niche 90, rectangular                                                | 074315440   | 1 рс     |
| J  | wedi Tools, Corner Putty Knife                                            | US5000044   | 1 рс     |