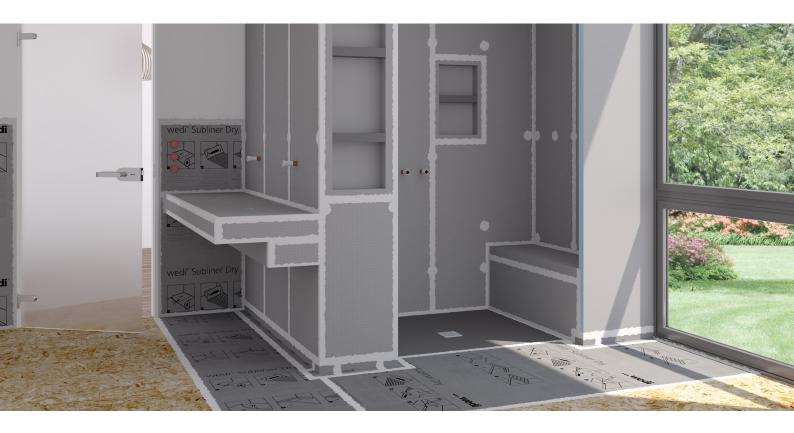

| we | 2.4m walls                                                         |             |          |
|----|--------------------------------------------------------------------|-------------|----------|
|    | Description                                                        | Part Number | Quantity |
| А  | wedi Fundo Primo, 1220 mm × 1020 mm × 40 mm, Center Drain          | 073736221   | 1 рс     |
| В  | wedi Fundo Primo and Ligno Drain Kit                               | US1000040   | 1 рс     |
| С  | wedi Fundo Drain Cover Set, Brushed Stainless Steel                | US1000031   | 1 рс     |
| D  | wedi Building Board, 2500 × 1200 × 10 mm                           | 010729410   | 2 pcs    |
| Е  | wedi Fastener Kit                                                  | 607023513   | 1 рс     |
| F  | wedi 610 Adhesive Sealant, 600 ml, 1 Sausage                       | 076902007   | 3 pcs    |
| G  | wedi Tools sealing gaiter, 130 × 130 mm, pipe diameters 10 – 24 mm | 095110376   | 1 рс     |
| н  | wedi Tools sealing gaiter, 200 × 200 mm, pipe diameters 50 – 75 mm | 095110377   | 1 рс     |
| I  | wedi Niche 90, rectangular                                         | 074315440   | 1 рс     |
| J  | wedi Tools, Corner Putty Knife                                     | US5000044   | 1 рс     |

Materials calculated for shower walls 2.4 m tall. Estimates not guaranteed and must be field verified by customer (framing may vary).

| wedi Fundo Ligno Shower System – 1200 mm × 1000 mm |                                                                           |             | 2.4 m walls |
|----------------------------------------------------|---------------------------------------------------------------------------|-------------|-------------|
|                                                    | Description                                                               | Part Number | Quantity    |
| А                                                  | wedi Fundo Ligno, 1020mm × 1220mm × 20mm, Center Drain                    | 073732061   | 1 рс        |
| В                                                  | wedi Fundo Primo and Ligno Drain Kit                                      | US1000040   | 1 рс        |
| С                                                  | wedi Fundo Drain Cover Set, Brushed Stainless Steel                       | US1000031   | 1 рс        |
| D                                                  | wedi Building Board, $2500 \times 1200 \times 10 \text{ mm}$              | 010729410   | 2 pcs       |
| E                                                  | wedi Fastener Kit                                                         | 607023513   | 1 рс        |
| F                                                  | wedi 610 Adhesive Sealant, 600 ml, 1 Sausage                              | 076902007   | 3 pcs       |
| G                                                  | wedi Tools sealing gaiter, 130 $\times$ 130 mm, pipe diameters 10 – 24 mm | 095110376   | 1 рс        |
| Н                                                  | wedi Tools sealing gaiter, 200 $\times$ 200 mm, pipe diameters 50 – 75 mm | 095110377   | 1 рс        |
| Ι                                                  | wedi Niche 90, rectangular                                                | 074315440   | 1 рс        |
| J                                                  | wedi Tools, Corner Putty Knife                                            | US5000044   | 1 рс        |

Materials calculated for shower walls 2.4 m tall. Estimates not guaranteed and must be field verified by customer (framing may vary).

| we | 2.4m walls                                                                |             |          |
|----|---------------------------------------------------------------------------|-------------|----------|
|    | Description                                                               | Part Number | Quantity |
| А  | wedi Fundo Riolito neo, 1220mm × 1020mm × 50mm,<br>channel length: 800mm  | 075100100   | 1 рс     |
| В  | wedi Fundo Riolito neo Drain Kit                                          | US1000042   | 1 рс     |
| С  | wedi Fundo Riolito Standard drain cover, 800 mm                           | 676800008   | 1 рс     |
| D  | wedi Building Board, 2500 × 1200 × 10 mm                                  | 010729410   | 2 pcs    |
| Ε  | wedi Fastener Kit                                                         | 607023513   | 1 рс     |
| F  | wedi 610 Adhesive Sealant, 600 ml, 1 Sausage                              | 076902007   | 3 pcs    |
| G  | wedi Tools sealing gaiter, 130 $\times$ 130 mm, pipe diameters 10 – 24 mm | 095110376   | 1 рс     |
| Н  | wedi Tools sealing gaiter, 200 $\times$ 200 mm, pipe diameters 50 – 75 mm | 095110377   | 1 рс     |
| Ι  | wedi Niche 90, rectangular                                                | 074315440   | 1 рс     |
| J  | wedi Tools, Corner Putty Knife                                            | US5000044   | 1 рс     |