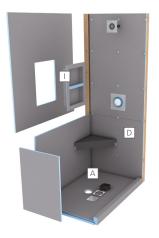

| we | 2.4m walls                                                         |             |          |
|----|--------------------------------------------------------------------|-------------|----------|
|    | Description                                                        | Part Number | Quantity |
| А  | wedi Fundo Primo, 1220 mm × 1020 mm × 40 mm, Center Drain          | 073736221   | 1 рс     |
| В  | wedi Fundo Primo and Ligno Drain Kit                               | US1000040   | 1 рс     |
| С  | wedi Fundo Drain Cover Set, Brushed Stainless Steel                | US1000031   | 1 рс     |
| D  | wedi Building Board, 2500 × 1200 × 10 mm                           | 010729410   | 2 pcs    |
| Е  | wedi Fastener Kit                                                  | 607023513   | 1 рс     |
| F  | wedi 610 Adhesive Sealant, 600 ml, 1 Sausage                       | 076902007   | 3 pcs    |
| G  | wedi Tools sealing gaiter, 130 × 130 mm, pipe diameters 10 – 24 mm | 095110376   | 1 рс     |
| н  | wedi Tools sealing gaiter, 200 × 200 mm, pipe diameters 50 – 75 mm | 095110377   | 1 рс     |
| I  | wedi Niche 90, rectangular                                         | 074315440   | 1 рс     |
| J  | wedi Tools, Corner Putty Knife                                     | US5000044   | 1 рс     |

Materials calculated for shower walls 2.4 m tall. Estimates not guaranteed and must be field verified by customer (framing may vary).

| wedi Fundo Ligno Shower System – 1200 mm × 1000 mm |                                                                           |             | 2.4 m walls |
|----------------------------------------------------|---------------------------------------------------------------------------|-------------|-------------|
|                                                    | Description                                                               | Part Number | Quantity    |
| А                                                  | wedi Fundo Ligno, 1020mm × 1220mm × 20mm, Center Drain                    | 073732061   | 1 рс        |
| В                                                  | wedi Fundo Primo and Ligno Drain Kit                                      | US1000040   | 1 рс        |
| С                                                  | wedi Fundo Drain Cover Set, Brushed Stainless Steel                       | US1000031   | 1 рс        |
| D                                                  | wedi Building Board, $2500 \times 1200 \times 10 \text{ mm}$              | 010729410   | 2 pcs       |
| E                                                  | wedi Fastener Kit                                                         | 607023513   | 1 рс        |
| F                                                  | wedi 610 Adhesive Sealant, 600 ml, 1 Sausage                              | 076902007   | 3 pcs       |
| G                                                  | wedi Tools sealing gaiter, 130 $\times$ 130 mm, pipe diameters 10 – 24 mm | 095110376   | 1 рс        |
| Н                                                  | wedi Tools sealing gaiter, 200 $\times$ 200 mm, pipe diameters 50 – 75 mm | 095110377   | 1 рс        |
| Ι                                                  | wedi Niche 90, rectangular                                                | 074315440   | 1 рс        |
| J                                                  | wedi Tools, Corner Putty Knife                                            | US5000044   | 1 рс        |