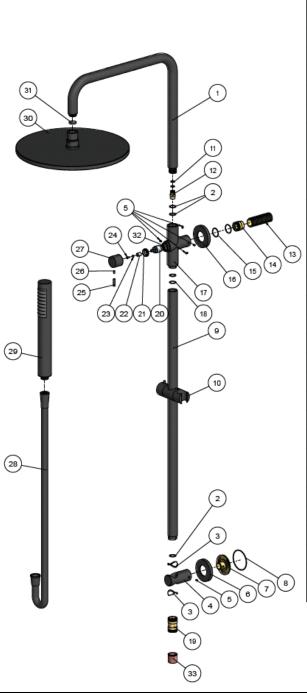

## **EXPLODED VIEW**

| No  | Dort Name               |
|-----|-------------------------|
| No. | Part Name               |
| 1   | Pipe                    |
| 2   | O-ring                  |
| 3   | Plastic Protection Ring |
| 4   | Retaining Bracket       |
| 5   | Screw                   |
| 6   | Cover                   |
| 7   | Fixed Base              |
| 8   | O-ring                  |
| 9   | Pipe                    |
| 10  | Sliding Bracket         |
| 11  | O-ring                  |
| 12  | Connector               |
| 13  | Threaded Adapter        |
| 14  | Water Inlet Connector   |
| 15  | O-Ring                  |
| 16  | Cover                   |
| 17  | Body                    |
| 18  | O-Ring                  |
| 19  | Connector               |
| 20  | Diverter Cartridge      |
| 21  | Nut                     |
| 22  | Connector               |
| 23  | Washer                  |
| 24  | Screw                   |
| 25  | Handle Pin Lever        |
| 26  | Screw                   |
| 27  | Handle                  |
| 28  | Shower Hose             |
| 29  | Handle Shower           |
| 30  | Shower Rose             |
| 31  | Flow Controller         |
| 32  | Wearing Ring            |
| 33  | Check Valve             |