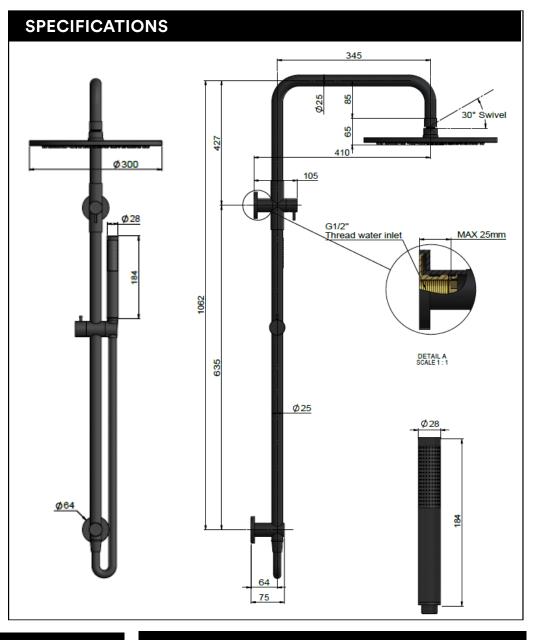

### **FEATURES**

- 10 Year warranty
- Flow rate 9 L p/m
- European components and cartridge
- · Solid brass construction
- · Box Weight 6 kg
- 68mm long 1/2" threaded adapter included