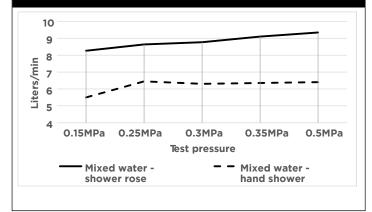

706-R-CH TIGER BRONZE MZ0706-R-BB BRUSHED NICKEL MZ0706-R -PVDBN

AVAILABLE FINISHES

### **FEATURES**

- 10 Year warranty
- Flow rate 9 L p/m
- European components and cartridge
- · Solid brass construction
- · Box Weight 6 kg
- 68mm long 1/2" threaded adapter included

#### CARE

- Do not install tapware using any form of acetone silicones.
- Do not apply physical items (such as tools) directly to product.
- Never use house-hold or commercial detergents, citrus based cleaners, or abrasive cleaners.
- Clean using a mild washing soap solution rinsed, and dry with a soft cloth.
- Check for any product defects before installation.
- Refer to the installation manual for correct installation.

### **CREDENTIALS**

- Watermark AS/NZS3718WMKA25013
- Wels Rated 3 Star



### **FLOW RATE GRAPH**





# melr.

## **EXPLODED VIEW**



| No  | Dort Name               |
|-----|-------------------------|
| No. | Part Name               |
| 1   | Pipe                    |
| 2   | O-ring                  |
| 3   | Plastic Protection Ring |
| 4   | Retaining Bracket       |
| 5   | Screw                   |
| 6   | Cover                   |
| 7   | Fixed Base              |
| 8   | O-ring                  |
| 9   | Pipe                    |
| 10  | Sliding Bracket         |
| 11  | O-ring                  |
| 12  | Connector               |
| 13  | Threaded Adapter        |
| 14  | Water Inlet Connector   |
| 15  | O-Ring                  |
| 16  | Cover                   |
| 17  | Body                    |
| 18  | O-Ring                  |
| 19  | Connector               |
| 20  | Diverte