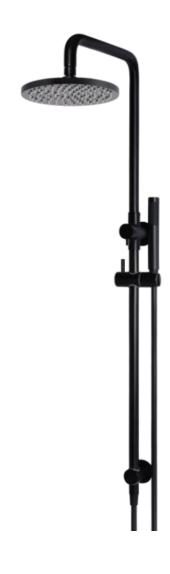

# MZ0706-R SHOWER RAIL SET

# meir.

MATTE BLACK MZ0706-R

CHROME MZ0706-R-C CHAMPAGNE MZ0706-R-CH TIGER BRONZE MZ0706-R-BB BRUSHED NICKEL MZ0706-R -PVDBN

AVAILABLE FINISHES

### **FEATURES**

- 10 Year warranty
- Flow rate 9 L p/m
- European components and cartridge
- · Solid brass construction
- · Box Weight 6 kg
- 68mm long 1/2" threaded adapter included