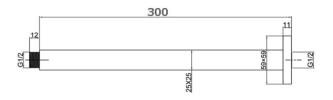

## Available In C 1251277 Chrome B 1251278 Matt Black BN 1251279 Brushed Nickel BG 1251280 Brushed Gold BGM 1251281 Brushed Gun Metal

| SPECIFICATIONS |                                                     |
|----------------|-----------------------------------------------------|
| SKU            | 1251280 / Misha Ceiling Shower Arm 300 Brushed Gold |
| Material       | Brass                                               |
| Warranty       | 25 Yrs Parts Replacement                            |