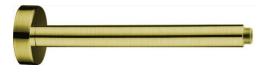

## Available In C 1251277 Chrome B 1251278 Matt Black BN 1251279 Brushed Nickel BG 1251280 Brushed Gold BGM 1251281 Brushed Gun Metal

| SPECIFICATIONS |                                                     |
|----------------|-----------------------------------------------------|
| SKU            | 1251280 / Misha Ceiling Shower Arm 300 Brushed Gold |
| Material       | Brass                                               |
| Warranty       | 25 Yrs Parts Replacement                            |