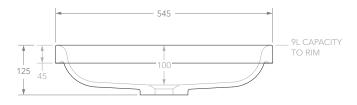

## **FEATURES**

- Gloss or Matte White Solid Surface
- 545 wide x 365 deep
- Capacity: 9L
- 45mm above benchtop