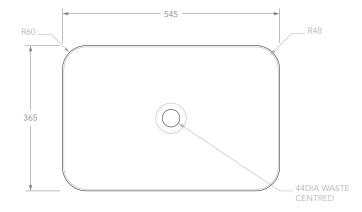

## **FEATURES**

- Gloss or Matte White Solid Surface
- 545 wide x 365 deep
- Capacity: 9L
- 45mm above benchtop