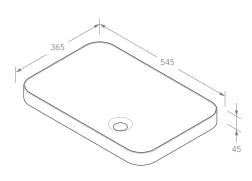

## **FEATURES**

- Gloss or Matte White Solid Surface
- 545 wide x 365 deep
- Capacity: 9L
- 45mm above benchtop