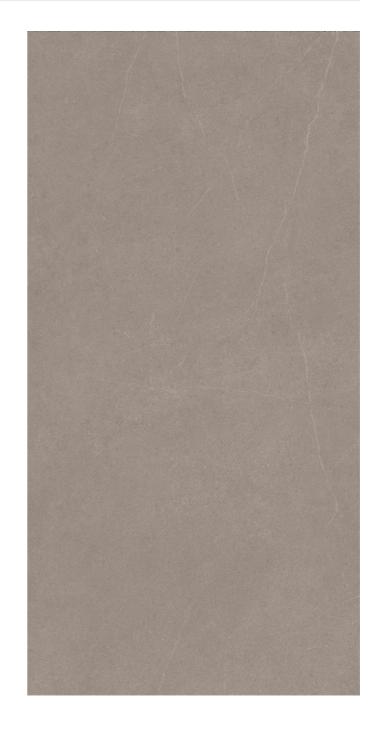

## SYRUS LATTE STONE EXTRA TEXTURED TILE

1220730 | 600x300mm

| Range Name                   | Syrus Stone  |
|------------------------------|--------------|
| Colour                       | Latte        |
| Surface Finish               | Textured     |
| Exclusive to Beaumonts       | Yes          |
| Country of Origin            | AUS          |
| Undulation                   | Flat         |
| Wear Rating                  | 4            |
| Slip Rating                  | P5           |
| Variation                    | V2           |
| Tile Type                    | GL-Vit       |
| Tile Thickness               | 8.5mm        |
| Edge                         | Pressed      |
| Number of Faces              | 12           |
| Pieces Per Pack              | 8            |
| Pieces Per Sqm               | 5.56         |
| Weight Per Sqm               | 18.33kg      |
| Wet Barefoot Ramp Test       | NA           |
| Light Reflectance Value      |              |
| % Crystalline Silica Content | 15-25%       |
| Porosity                     | > 0.5% <= 3% |
|                              |              |