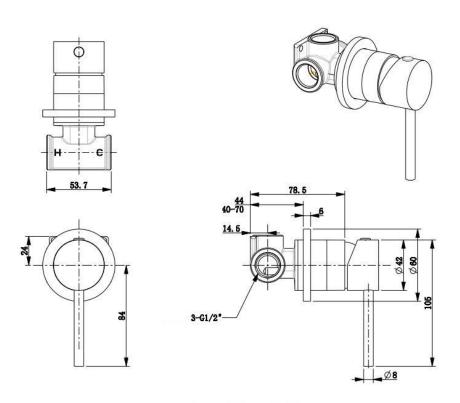

| SPECIFICATIONS |                         |
|----------------|-------------------------|
|                |                         |
| SKU            | 1243742                 |
|                |                         |
| CARTRIDGE      | Flühs - Germany         |
|                |                         |
| AERATOR        | Neoperl - Germany       |
|                |                         |
| HOSE           | Neoperl - Germany       |
|                |                         |
| WATER PRESSURE | Minimum Pressure 150KPA |
|                | Maximum Pressure 500KPA |
|                |                         |
| WARRANTY       | Cartridge: 25 Yrs       |
|                | Labour: 2 Yrs           |

Disclaimer: All products must be installed by Australia licensed plumber or r