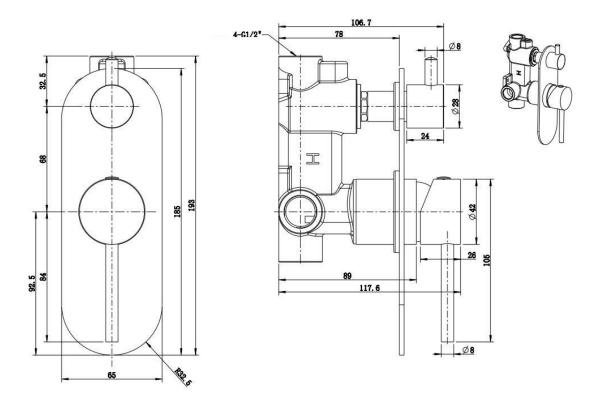

## **SPECIFICATIONS**

| SKU            | 1243746                 |
|----------------|-------------------------|
|                |                         |
| CARTRIDGE      | Flühs - Germany         |
|                |                         |
| AERATOR        | Neoperl - Germany       |
|                |                         |
| HOSE           | Neoperl - Germany       |
|                |                         |
| WATER PRESSURE | Minimum Pressure 150KPA |
|                | Maximum Pressure 500KPA |
|                |                         |
| WARRANTY       | Cartridge: 25 Yrs       |
|                | Labour: 2 Yrs           |

Disclaimer: All products must be installed by Australia licensed plumber or registered trade person. The manufacture reserves the right to vary