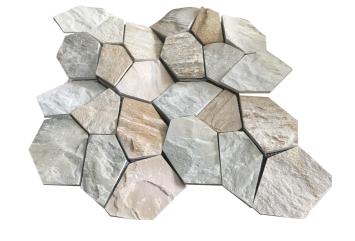

## FLAGSTONE SLATE NATURAL PRODUCT CRAZYPAVE BISQUE STRUCTURED MOSAIC (CRATE 5M2)

#### 1292320 | 715x510mm

| Range Name                   | Flagstone  |
|------------------------------|------------|
| Colour                       | Bisque     |
| Surface Finish               | Split      |
| Country of Origin            | CHN        |
| Undulation                   | Structured |
| Slip Rating                  | NA         |
| Tile Type                    | Stone      |
| Tile Thickness               | 20mm       |
| Edge                         | NA         |
| Pieces Per Pack              | 1          |
| Pieces Per Sqm               | 0.2        |
| Weight Per Sqm               | 43kg       |
| Wet Barefoot Ramp Test       | NA         |
| % Crystalline Silica Content | 0.07       |