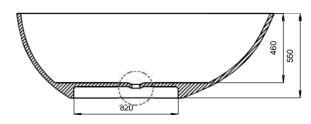

# Free Standing Stone Bath Matte White

Couldn't be better

**MATERIAL: KASKADESTONE** 

**FINISH: MATTE** 

**COLOUR: WHITE** 

**DIMENSIONS:** 1680 x 870 x 550mm

**PACKAGE SIZE:** 1770 x 920 x 720mm

**NET WEIGHT:** 159kg

- 1. DRAWINGS ARE NOT TO SCALE
- 2. DIMENSIONS ARE IN MILLIMETERS
- 3. AS ALL KASKADE PRODUCTS ARE HAND FINISHED A  $\pm\,5$ MM TOLERANCE IS ALLOWED