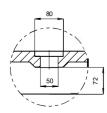

# Free Standing Stone Bath Matte White

Couldn't be better

**MATERIAL: KASKADESTONE** 

**FINISH: MATTE** 

**COLOUR: WHITE** 

**DIMENSIONS:** 1680 x 870 x 550mm

**PACKAGE SIZE:** 1770 x 920 x 720mm

**NET WEIGHT:** 159kg

- 1. DRAWINGS ARE NOT TO SCALE
- 2. DIMENSIONS ARE IN MILLIMETERS
- 3. AS ALL KASKADE PRODUCTS ARE HAND FINISHED A  $\pm\,5$ MM TOLERANCE IS ALLOWED