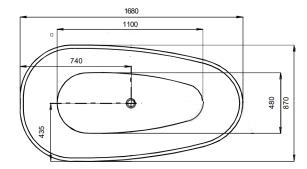

# Free Standing Stone Bath Matte White

Couldn't be better

**MATERIAL: KASKADESTONE** 

**FINISH: MATTE** 

**COLOUR: WHITE** 

**DIMENSIONS:** 1680 x 870 x 550mm

**PACKAGE SIZE:** 1770 x 920 x 720mm

**NET WEIGHT:** 159kg

- 1. DRAWINGS ARE NOT TO SCALE
- 2. DIMENSIONS ARE IN MILLIMETERS
- 3. AS ALL KASKADE PRODUCTS ARE HAND FINISHED A  $\pm\,5$ MM TOLERANCE IS ALLOWED