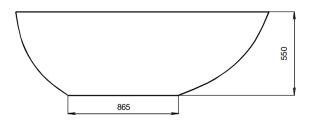

# Free Standing Stone Bath Matte White

Couldn't be better

**MATERIAL: KASKADESTONE** 

**FINISH: MATTE** 

**COLOUR: WHITE** 

**DIMENSIONS:** 1680 x 870 x 550mm

**PACKAGE SIZE:** 1770 x 920 x 720mm

**NET WEIGHT:** 159kg

- 1. DRAWINGS ARE NOT TO SCALE
- 2. DIMENSIONS ARE IN MILLIMETERS
- 3. AS ALL KASKADE PRODUCTS ARE HAND FINISHED A  $\pm\,5$ MM TOLERANCE IS ALLOWED