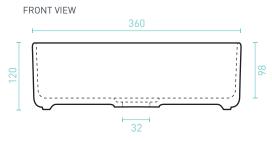

## **FLORENCIA** ROUND COUNTER TOP BASIN

| SIZE (l) x (w) x (h) mm | CAPACITY | <b>NET WEIGHT</b> | CODE    |
|-------------------------|----------|-------------------|---------|
| 360 x 360 x 120         | 7L       | 6ka               | 1235970 |