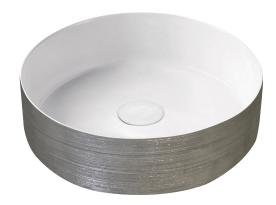

## **FLORENCIA**

ROUND COUNTER TOP BASIN - Premium Vitreous China, Matte White / Scratched Metallic Silver

The Florencia round counter top basin features a thin edge & a shadow base to give it the appearance of floating above the vanity or counter top it is mounted on top of. Combined with a vessel or wall basin mixer, this modern design will give a fresh look to any bathroom.

## **FLORENCIA** ROUND COUNTER TOP BASIN

| SIZE (l) x (w) x (h) mm | CAPACITY | <b>NET WEIGHT</b> | CODE    |
|-------------------------|----------|-------------------|---------|
| 360 x 360 x 120         | 7L       | 6ka               | 1235970 |