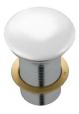

✓ Matte white pop-up plug & waste 🗷 Nano Glaze

▼ Taphole
▼ Overflow

10 YR WARRANTY\*

Inclusion Decina 32mm ceramic plug & waste - *Matte White* **WA007** 