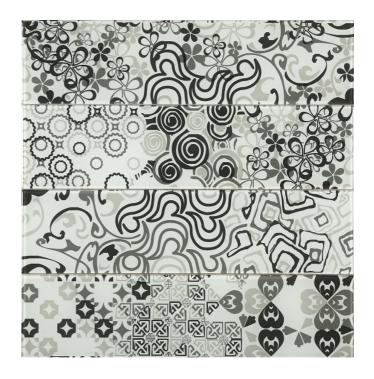

## RENAISSANCE CLASSIC GREY GLASS

## 1007350 | 150x600mm

| Colour                 | Light Grey        |
|------------------------|-------------------|
| Surface Finish         | Gloss             |
| Country of Origin      | CHN               |
| Undulation             | Flat              |
| Slip Rating            | No Classification |
| Tile Type              | No Classification |
| Tile Thickness         | 8mm               |
| Edge                   | No Classification |
| Wet Barefoot Ramp Test | NA                |
|                        |                   |