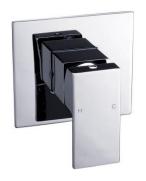

Available In

C 1250232 Chrome

| SPECIFICATIONS |                                                  |  |  |
|----------------|--------------------------------------------------|--|--|
| SKU            | 1250232 /Marki Square Shower Mixer Chrome        |  |  |
| WELS Info      | N/R                                              |  |  |
| Cartridge      | KEROX - Hungary                                  |  |  |
| Water Pressure | Minimum Pressure 150KPA  Maximum Pressure 500KPA |  |  |
| Warranty       | Cartridge: 10 Yrs Labour: 1 Yr                   |  |  |