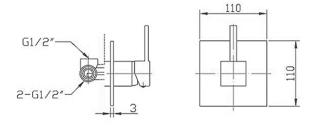

Available In

C 1250232 Chrome

| SPECIFICATIONS |                                                  |  |  |
|----------------|--------------------------------------------------|--|--|
| SKU            | 1250232 /Marki Square Shower Mixer Chrome        |  |  |
| WELS Info      | N/R                                              |  |  |
| Cartridge      | KEROX - Hungary                                  |  |  |
| Water Pressure | Minimum Pressure 150KPA  Maximum Pressure 500KPA |  |  |
| Warranty       | Cartridge: 10 Yrs Labour: 1 Yr                   |  |  |