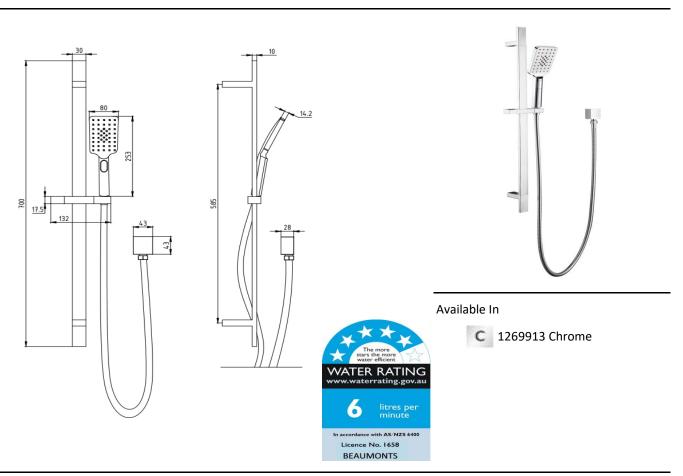

## **SPECIFICATIONS**

| SKU            | 1269913/Marki square sliding shower on rail        |
|----------------|----------------------------------------------------|
| WELS Info      | S17635, 5 Star / 6.0L                              |
| Aerator & Hose | 1.5M Dural Hose                                    |
| Water Pressure | Minimum Pressure 150KPA<br>Maximum Pressure 500KPA |
| Warranty       | Replacement: 10 Yrs<br>Labour: 1 Yrs               |