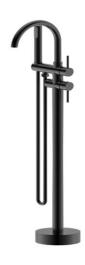

## Available In

- C 1251292 Chrome
- B 1251293 Matt Black
- BN 1251294 Brushed Nickel
- BG 1251295 Brushed Gold
- BGM 1251296 Brushed Gun Metal

| SPECIFICATIONS |                                                          |
|----------------|----------------------------------------------------------|
| SKU            | 1251293/Misha Floor Mounted Bath Mixer w<br>Shower Black |
| WELS Info      | S15183, 3Star / 9.0L                                     |
| Aerator & Hose | 1.5M Dural Hose                                          |
| Water Pressure | Minimum Pressure 150KPA  Maximum Pressure 500KPA         |
| Warranty       | Cartridge: 25 Yrs Labour: 2 Yrs                          |