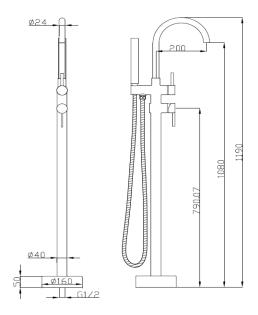

## Available In

- C 1251292 Chrome
- B 1251293 Matt Black
- BN 1251294 Brushed Nickel
- BG 1251295 Brushed Gold
- BGM 1251296 Brushed Gun Metal

| SPECIFICATIONS |                                                          |
|----------------|----------------------------------------------------------|
| SKU            | 1251293/Misha Floor Mounted Bath Mixer w<br>Shower Black |
| WELS Info      | S15183, 3Star / 9.0L                                     |
| Aerator & Hose | 1.5M Dural Hose                                          |
| Water Pressure | Minimum Pressure 150KPA  Maximum Pressure 500KPA         |
| Warranty       | Cartridge: 25 Yrs Labour: 2 Yrs                          |