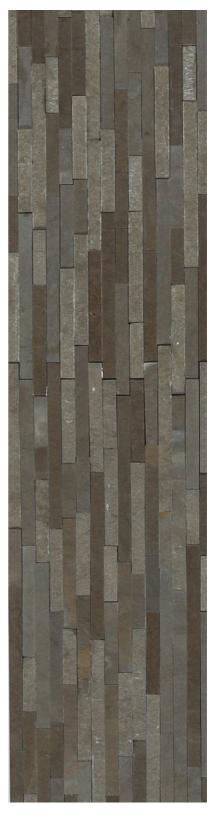

#### FUSSANA NATURAL SPLIT HONED MOSAIC

#### 165867 | 600x150mm

| Colour                 |                   |
|------------------------|-------------------|
| Surface Finish         | Honed             |
| Country of Origin      | CHN               |
| Undulation             | Structured        |
| Slip Rating            | No Classification |
| Tile Type              | No Classification |
| Tile Thickness         | 8mm               |
| Edge                   | No Classification |
| Wet Barefoot Ramp Test | NA                |
|                        |                   |