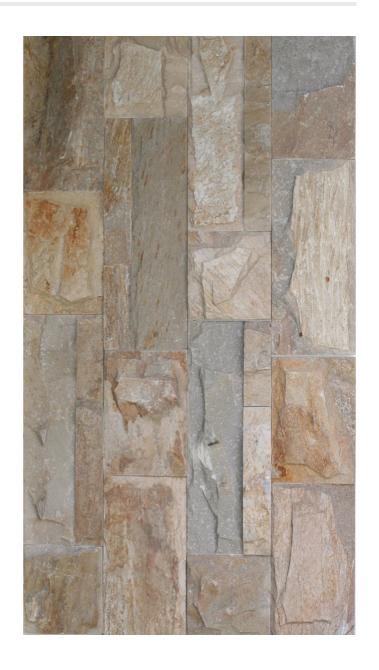

## BALLARAT BENGAL QUARTZ (PKT OF 3)

97651 | 450x250mm

| Range Name                   |                   |
|------------------------------|-------------------|
| Colour                       |                   |
| Surface Finish               | Honed             |
| Country of Origin            | CHN               |
| Undulation                   | Structured        |
| Slip Rating                  | No Classification |
| Variation                    |                   |
| Tile Type                    | No Classification |
| Tile Thickness               | 20mm              |
| Edge                         | Pressed           |
| Number of Faces              |                   |
| Pieces Per Pack              |                   |
| Pieces Per Sqm               |                   |
| Weight Per Sqm               |                   |
| Wet Barefoot Ramp Test       | NA                |
| Light Reflectance Value      |                   |
| % Crystalline Silica Content |                   |
| Porosity                     |                   |
|                              |                   |