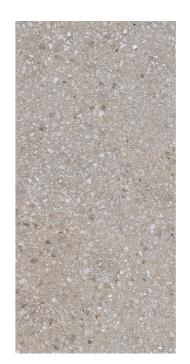

#### MATCHUP EARL GREY MIX POLISHED TILE

### 1245744 | 1197x597mm

| Range Name                   | MatchUp       |
|------------------------------|---------------|
| Colour                       | Earl Grey Mix |
| Surface Finish               | Polished      |
| Exclusive to Beaumonts       | Yes           |
| Country of Origin            | ITA           |
| Undulation                   | Flat          |
| Wear Rating                  | NA            |
| Slip Rating                  |               |
| Variation                    | V3            |
| Tile Type                    | UG-Porc       |
| Tile Thickness               | 6mm           |
| Edge                         | Rect          |
| Number of Faces              | 12            |
| Pieces Per Pack              | 3             |
| Pieces Per Sqm               | 1.4           |
| Weight Per Sqm               | 14.6kg        |
| Wet Barefoot Ramp Test       |               |
| Light Reflectance Value      | NA            |
| % Crystalline Silica Content | 15-25%        |
| Porosity                     | <= 0.5%       |
|                              |               |