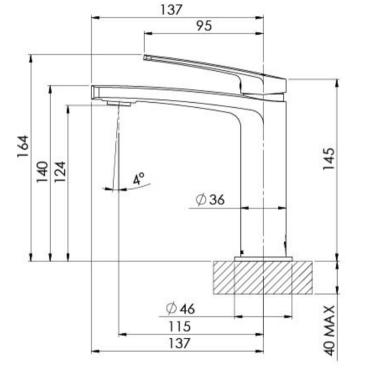

Please visit https://www.phoenixtapware.com.au/warranty to view the full warranty

While we aim to ensure the specifications shown are correct at time of printing, Phoenix Tapware reserves the right to make modifications without prior notice. Always use the physical product measurements for mark-ups and roughing-in as the line drawing shown may differ from the actual product over time. All measurements are shown in millimetres. Colours may vary from image shown.