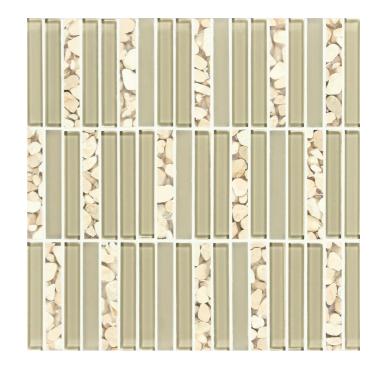

## AQUASTONE BOTTICINO MOSAIC

165567 | 305x300mm

| Colour                 |                   |
|------------------------|-------------------|
| Surface Finish         | Various           |
| Country of Origin      | CHN               |
| Undulation             | Flat              |
| Slip Rating            | No Classification |
| Tile Type              | No Classification |
| Tile Thickness         | 8mm               |
| Edge                   | No Classification |
| Wet Barefoot Ramp Test | NA                |
|                        |                   |