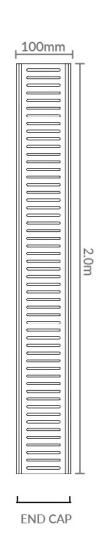

## **PRODUCT SPECIFICATIONS**

| Product      | NeXT Generation 35 (NXT35)                                                                                                                                                       |
|--------------|----------------------------------------------------------------------------------------------------------------------------------------------------------------------------------|
| Code         | 1209273                                                                                                                                                                          |
| Colour       | Silk Silver                                                                                                                                                                      |
| Length       | 2.0m                                                                                                                                                                             |
| Width        | 100mm                                                                                                                                                                            |
| Depth        | 35mm                                                                                                                                                                             |
| Material     | Triple Anodised Aluminium                                                                                                                                                        |
| Applications | Indoor and Outdoor                                                                                                                                                               |
| Features     | <ul> <li>Perfect for large format tiles</li> <li>More water flow</li> <li>Deepest grate currently available</li> <li>No tracking</li> <li>Lifetime Rustproof Warranty</li> </ul> |