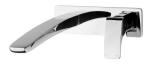

## **RUSH WALL BASIN MIXER SET 230MM**

### **AVAILABLE IN**

Chrome

RU786 CHR RU786 MB Matte Black