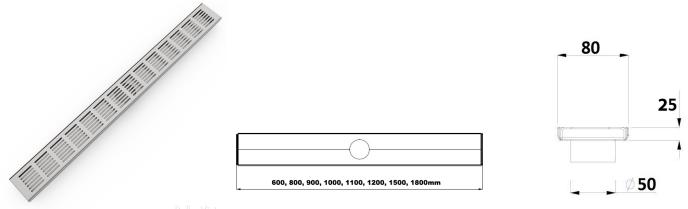

## Specifications:

| Style       | STP Pattern 1800mm Shower Grate                                         |
|-------------|-------------------------------------------------------------------------|
| Material    | 304 Grade stainless steel                                               |
| Finish      | Stainless Steel                                                         |
| Dimensions  | 1800mm (l) x 80mm (w) x 25mm (d)*                                       |
| Outlet Size | 50mm                                                                    |
| Details     | Suitable for commercial and residential                                 |
|             | Interchangeable grate covers                                            |
|             | Watermark approved                                                      |
|             | Available in 600, 800, 900, 1000, 1100, 1200, 1500 and 1800mm<br>length |
|             | * Depth is for drain body and does not include outlet                   |
| Warranty    | 25-year warranty (refer to bella-vista.net.au for details)              |