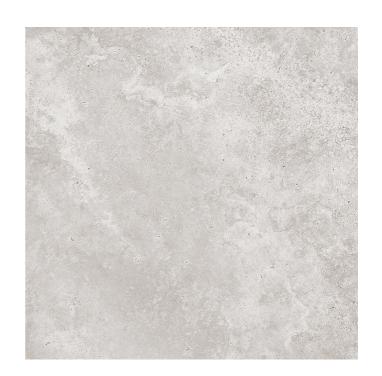

#### DWELLING TRAVERTINE GREY TEXTURED TILE

### 1275890 | 600x600mm

| Range Name                   | Dwelling     |
|------------------------------|--------------|
| Colour                       | Grey         |
| Surface Finish               | Textured     |
| Exclusive to Beaumonts       | Yes          |
| Country of Origin            | CHN          |
| Undulation                   | Flat         |
| Wear Rating                  | 3            |
| Slip Rating                  | P3           |
| Variation                    | V3           |
| Tile Type                    | GL-Vit       |
| Tile Thickness               | 9mm          |
| Edge                         | Rect         |
| Number of Faces              | 9            |
| Pieces Per Pack              | 4            |
| Pieces Per Sqm               | 2.78         |
| Weight Per Sqm               | 20.83kg      |
| Wet Barefoot Ramp Test       | NA           |
| Light Reflectance Value      |              |
| % Crystalline Silica Content | 38.0%        |
| Porosity                     | > 0.5% <= 3% |
|                              |              |