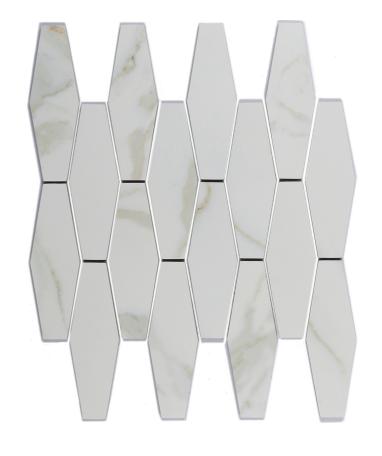

## EUROMARMO CALACATTA GOLD HEX POLISHED MOSAIC TILE

#### 1007334 | 300x300mm

| Range Name                   | Euromarmo         |
|------------------------------|-------------------|
| Colour                       | Gold              |
| Surface Finish               | Matt              |
| Country of Origin            | CHN               |
| Undulation                   | Flat              |
| Wear Rating                  | 0                 |
| Slip Rating                  | NA                |
| Variation                    | No Classification |
| Tile Type                    | Glazed Ceramic    |
| Tile Thickness               | 9mm               |
| Edge                         | No Classification |
| Number of Faces              | 1                 |
| Wet Barefoot Ramp Test       | NA                |
| Light Reflectance Value      | NA                |
| % Crystalline Silica Content | No Classification |
| Porosity                     | > 6% <= 10%       |