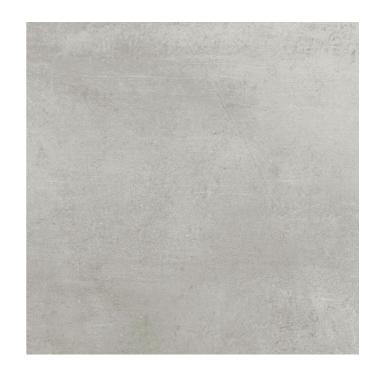

## **BELGA GREY SHINE TILE**

1000556 | 450x450mm

| Range Name                   | Belga        |
|------------------------------|--------------|
| Colour                       | Grey         |
| Surface Finish               | Shine        |
| Exclusive to Beaumonts       | Yes          |
| Country of Origin            | AUS          |
| Undulation                   | Flat         |
| Wear Rating                  | 3            |
| Slip Rating                  | P2           |
| Variation                    | V2           |
| Tile Type                    | GL-Vit       |
| Tile Thickness               | 7.5mm        |
| Edge                         | Pressed      |
| Number of Faces              | 999          |
| Pieces Per Pack              | 7            |
| Pieces Per Sqm               | 4.93         |
| Weight Per Sqm               | 15.82kg      |
| Wet Barefoot Ramp Test       |              |
| Light Reflectance Value      | 35           |
| % Crystalline Silica Content | 15-25%       |
| Porosity                     | > 0.5% <= 3% |
|                              |              |