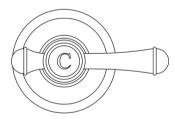

# **NOSTALGIA**

## NOSTALGIA LEVER WALL TOP ASSEMBLIES - LEAD FREE















Product complies with the lead free Australian Building Codes Board regulations in 2026

#### **AVAILABLE IN**



### **INFORMATION**

Temperature Rating 1 - 75°C

Pressure Rating 150 - 500kPa



#### MAINTENANCE AND CARE:

- All surfaces should be cleaned with mild liquid detergent or soap and water.
- Do not use cream cleaners or citrus based cleaning products, as they are abrasive.
- Use of unsuitable cleaning agents may damage the surface.
- Any damage caused in this way will not be covered by warranty.

Please visit https://www.phoenixtapware.com.au/warranty to view the full warranty



While we aim to ensure the specifications shown are correct at time of printing, Phoenix Tapware reserves the right to make modifications without prior notice. Always use the physical product measure