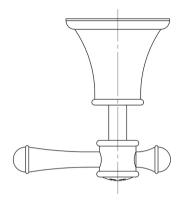

# **NOSTALGIA**

## NOSTALGIA LEVER WALL TOP ASSEMBLIES - LEAD FREE















Product complies with the lead free Australian Building Codes Board regulations in 2026

#### **AVAILABLE IN**



### **INFORMATION**

Temperature Rating 1 - 75°C

Pressure Rating 150 - 500kPa



#### MAINTENANCE AND CARE:

- All surfaces should be cleaned with mild liquid detergent or soap and water.
- Do not use cream cleaners or citrus based cleaning products, as they are abrasive.
- Use of unsuitable cleaning agents may damage the surface.
- Any damage caused in this way will not be covered by warranty.

Please visit https://www.phoenixtapware.com.au/warranty to view the full warranty



While we aim to ensure the specifications shown are correct at time of printing, Phoenix Tapware reserves the right to make modifications without prior notice. Always use the physical product m