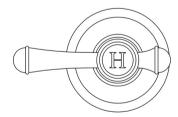

# **NOSTALGIA**

## NOSTALGIA LEVER WALL TOP ASSEMBLIES - LEAD FREE















Product complies with the lead free Australian Building Codes Board regulations in 2026

#### **AVAILABLE IN**



### **INFORMATION**

Temperature Rating 1 - 75°C

Pressure Rating 150 - 500kPa



#### MAINTENANCE AND CARE:

- All surfaces should be cleaned with mild liquid detergent or soap and water.
- Do not use cream cleaners or citrus based cleaning products, as they are abrasive.
- Use of unsuitable cleaning agents may damage the surface.
- Any damage caused in this way will not be covered by warranty.

Please visit https://www.phoenixtapware.com.au/warranty to view the full warranty



While we aim to ensure the specifications shown are correct at time of printing, Phoenix Tapware reserves the right to make modifications without prior notice. Always use the physical product measu