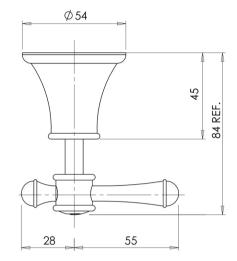

# **NOSTALGIA**

## NOSTALGIA LEVER WALL TOP ASSEMBLIES - LEAD FREE















Product complies with the lead free Australian Building Codes Board regulations in 2026

#### **AVAILABLE IN**



### **INFORMATION**

Temperature Rating 1 - 75°C

Pressure Rating 150 - 500kPa



#### MAINTENANCE AND CARE:

- All surfaces should be cleaned with mild liquid detergent or soap and water.
- Do not use cream cleaners or citrus based cleaning products, as they are abrasive.
- Use of unsuitable cleaning agents may damage the surface.
- Any damage caused in this way will not be covered by warranty.

Please visit https://www.phoenixtapware.com.au/warranty to view the full warranty



While we aim to ensure the specifications shown are correct at time of printing, Phoenix Tapware reserves the right to make modifications without prior notice. Always use the physical product mea