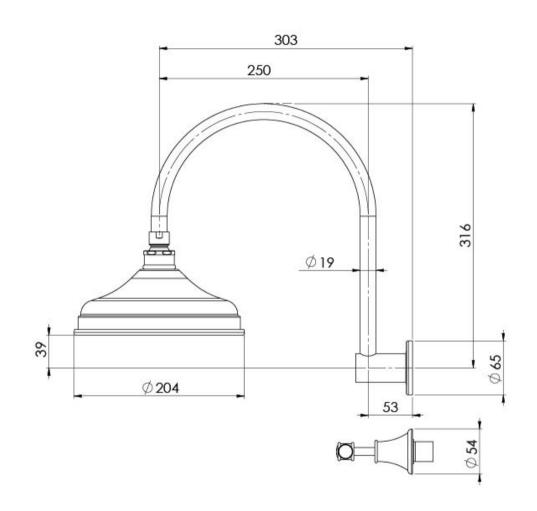

Please visit https://www.phoenixtapware.com.au/warranty to view the full warranty

While we aim to ensure the specifications shown are correct at time of printing, Phoenix Tapware reserves the right to make modifications without prior notice. Always use the physical product measurements for mark-ups and roughing-in as the line drawing shown may differ from the actual product over time. All measurements are shown in millimetres. Colours may vary from image shown.