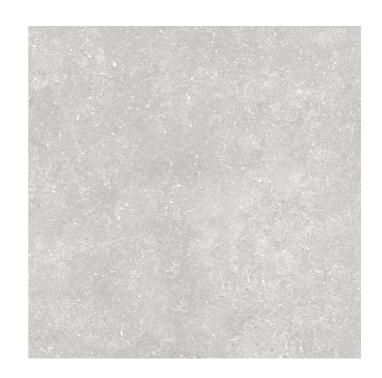

## FLORENCE STONE GREY TEXT TILE

1232995 | 300x300mm

| Range Name                   | Florence Stone |
|------------------------------|----------------|
| Colour                       | Grey           |
| Surface Finish               | Textured       |
| Exclusive to Beaumonts       | Yes            |
| Country of Origin            | AUS            |
| Undulation                   | Flat           |
| Wear Rating                  | 4              |
| Slip Rating                  | P3             |
| Variation                    | V2             |
| Tile Type                    | GL-Vit         |
| Tile Thickness               | 6.5mm          |
| Edge                         | Pressed        |
| Number of Faces              | 16             |
| Pieces Per Pack              | 22             |
| Pieces Per Sqm               | 11.11          |
| Weight Per Sqm               | 13.78kg        |
| Wet Barefoot Ramp Test       | NA             |
| % Crystalline Silica Content | 15-25%         |
| Porosity                     | > 0.5% <= 3%   |
|                              |                |