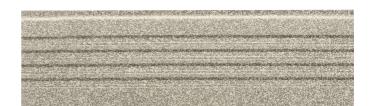

#### STEPTREAD GREY DARK SPECKLED TILE

#### 1221763 | 200x60mm

| Range Name                      | Steptread         |
|---------------------------------|-------------------|
| Colour                          | Grey              |
| Surface Finish                  | Matt              |
| Country of Origin               | CHN               |
| Undulation                      | Flat              |
| Wear Rating                     | No Classification |
| Slip Rating                     | NA                |
| Variation                       | V1                |
| Tile Type                       | FB-Porc           |
| Tile Thickness                  | 9mm               |
| Edge                            | Pressed           |
| Number of Faces                 | 1                 |
| Pieces Per Pack                 | 110               |
| Wet Barefoot Ramp Test          | NA                |
| Light Reflectance Value         | 15.8              |
| % Crystalline Silica Content ND |                   |
| Porosity                        | <= 0.5%           |