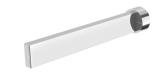

## LEXI MKII LEXI MKII BATH OUTLET 200MM









## INFORMATION

Temperature Rating 1 - 75°C

Pressure Rating 150 - 500kPa



## MAINTENANCE AND CARE:

- All surfaces should be cleaned with mild liquid detergent or soap and water.

- Do not use cream cleaners or citrus based cleaning products, as they are abrasive.
- Use of unsuitable cleaning agents may damage the surface.
- Any damage caused in this way will not be covered by warranty.

Please visit https://www.phoenixtapware.com.au/warranty to view the full warranty

While we aim to ensure the specifications shown are correct at time of printing, Phoenix Tapware reserves the right to make modifications without prior notice. Always use the physical product measurements for mark-ups and roughing-in as the line drawing shown may differ from the actual product over time. All measure