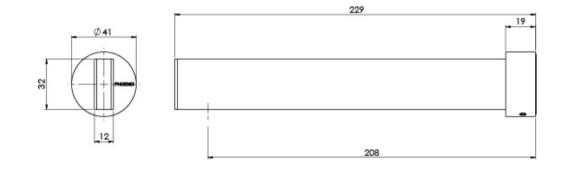

## LEXI MKII LEXI MKII BATH OUTLET 200MM

Please visit https://www.phoenixtapware.com.au/warranty to view the full warranty

While we aim to ensure the specifications shown are correct at time of printing, Phoenix Tapware reserves the right to make modifications without prior notice. Always use the physical product measurements for mark-ups and roughing-in as the line drawing shown may differ from the actual product over time. All measurements are shown in millimetres. Colours may vary from image shown.