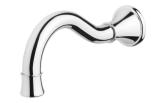

## NOSTALGIA

NOSTALGIA BATH OUTLET SHEPHERDS CROOK

## AVAILABLE IN

NS069 CHR NS069-40 Chrome Brushed Nickel

NS069-33 Antique Black