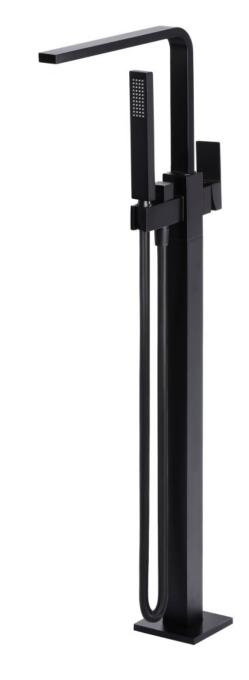

## MB08 FREE-STANDING BATH MIXER

### meir.

CHROME MB08-C

AVAILABLE FINISHES

#### **FEATURES**

- 10 Year warranty
- Flow rate 22 L p/m
- European components and cartridge
- Solid brass construction
- Box Weight 7.4 Kg