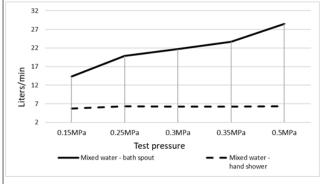

### FLOW RATE GRAPH

#### **FEATURES**

- 10 Year warranty
- Flow rate 22 L p/m
- European components and cartridge
- Solid brass construction
- Box Weight 7.4 Kg