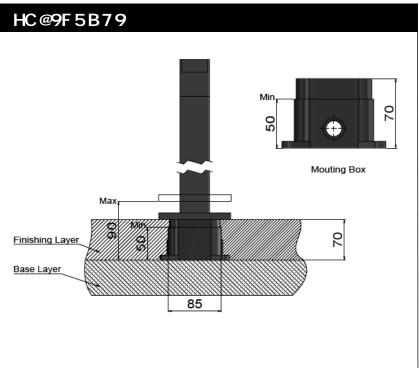

# MB08 FREE-STANDING BATH MIXER

| No. | Part Name            |
|-----|----------------------|
| 1   | Aerator              |
| 2   | Square Handle Shower |
| 3   | Handle               |
| 4   | Decor Cover          |
| 5   | Divertor             |
| 6   | Body                 |
| 7   | Non-return Valve     |
| 8   | Shower Hose          |
| 9   | O-ring               |
| 10  | Spout                |
| 11  | Wear Resisting Ring  |
| 12  | Wearing Ring         |
| 13  | O-ring               |
| 14  | Rubber Ring          |
| 15  | Screw                |
| 16  | Screw                |
| 17  | Decor Knob           |
| 18  | Screw                |
| 19  | Handle               |
| 20  | Decor Cover          |
| 21  | Nut                  |
| 22  | D35 Cartridge        |
| 23  | Copper Sleeve        |
| 24  | Decor Cover          |
| 25  | O-ring               |
| 26  | Connecting Tube      |
| 27  | Stand Pipe           |
| 28  | Back Plate           |
| 29  | O-ring               |
| 30  | O-ring               |
| 31  | Connecting Screw Rod |
| 32  | Stator               |
| 33  | Nut                  |
| 34  | Fixed Plate          |
| 35  | Screw                |
| 36  | Dustproof Cover      |
| 37  | Plastic Box          |
| 38  | Water Pipe           |
| 39  | Water Test Pipe      |
| 40  | Rubber Ring          |
| 41  | Connectors           |
|     |                      |