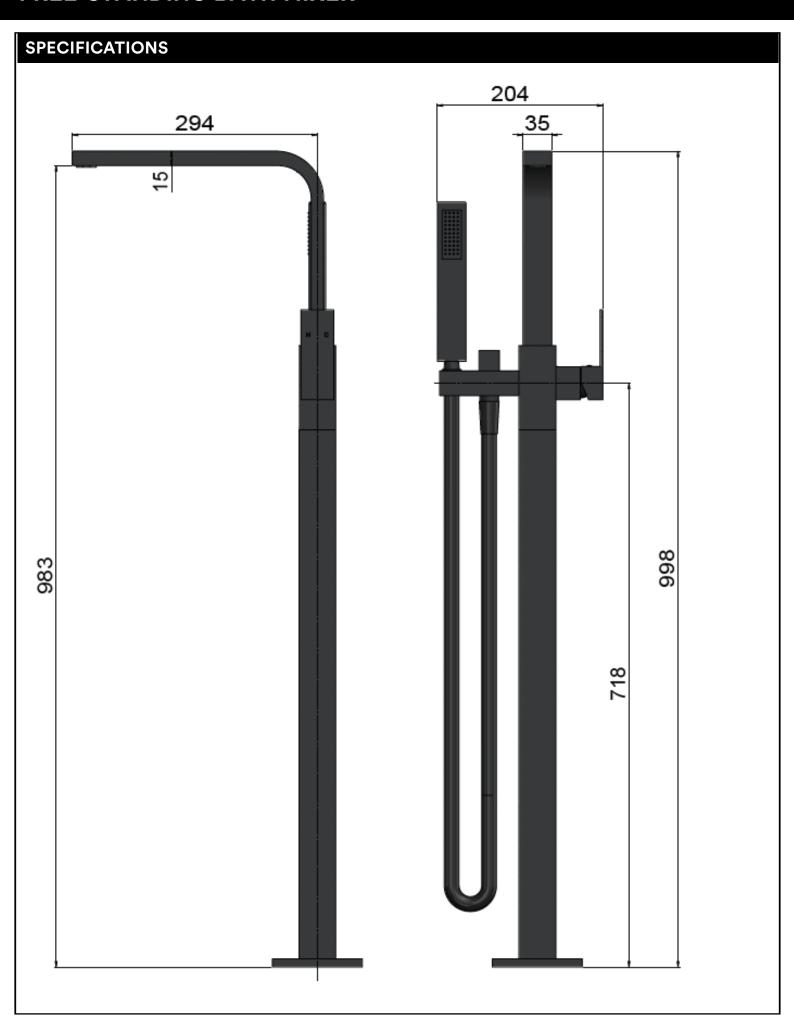

## MB08 FREE-STANDING BATH MIXER

### meir.



CHROME MB08-C

AVAILABLE FINISHES

#### **FEATURES**

- 10 Year warranty
- Flow rate 22 L p/m
- European components and cartridge
- Solid brass construction
- Box Weight 7.4 Kg

#### **CARE**

- Do not install tapware using any form of acetone silicones.
- Do not apply physical items (such as tools) directly to product.
- Never use house-hold or commercial detergents, citrus based cleaners, or abrasive cleaners.
- Clean using a mild washing soap solution rinsed, and dry with a soft cloth.
- Check for any product defects before installation.
- Refer to the installation manual for correct installation.



### FLOW RATE GRAPH



#### **CREDENTIALS**

• Watermark AS/NZS3718WMKA25013





# MB08 FREE-STANDING BATH MIXER



| No. | Part Name            |
|-----|----------------------|
| 1   | Aerator              |
| 2   | Square Handle Shower |
| 3   | Handle               |
| 4   | Decor Cover          |
| 5   | Divertor             |
| 6   | Body                 |
| 7   | Non-return Valve     |
| 8   | Shower Hose          |
| 9   | O-ring               |
| 10  | Spout                |
| 11  | Wear Resisting Ring  |
| 12  | Wearing Ring         |
| 13  | O-ring               |
| 14  | Rubber Ring          |
| 15  | Screw                |
| 16  | Screw                |
| 17  | Decor Knob           |
| 18  | Screw                |
| 19  | Handle               |
| 20  | Decor Cover          |
| 21  | Nut                  |
| 22  | D35 Cartridge        |
| 23  | Copper Slee