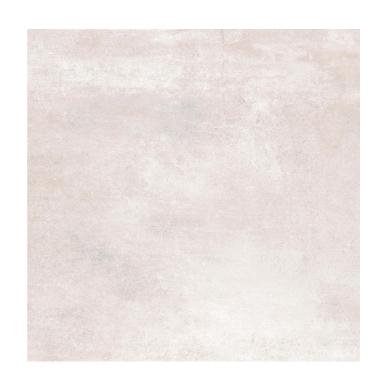

#### BELGA IVORY TEXTURED TILE

#### 1201866 | 600x600mm

| Range Name                   | Belga        |
|------------------------------|--------------|
| Colour                       | Ivory        |
| Surface Finish               | Textured     |
| Exclusive to Beaumonts       | Yes          |
| Country of Origin            | AUS          |
| Undulation                   | Flat         |
| Wear Rating                  | 4            |
| Slip Rating                  | P5           |
| Variation                    | V2           |
| Tile Type                    | GL-Vit       |
| Tile Thickness               | 9mm          |
| Edge                         | Pressed      |
| Number of Faces              | 8            |
| Pieces Per Pack              | 4            |
| Pieces Per Sqm               | 2.78         |
| Weight Per Sqm               | 19.97kg      |
| Wet Barefoot Ramp Test       | NA           |
| Light Reflectance Value      | 53.2         |
| % Crystalline Silica Content | 15-25%       |
| Porosity                     | > 0.5% <= 3% |
|                              |              |