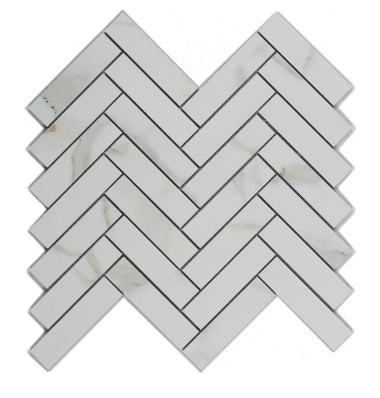

## EUROMARMO CALACATTA GOLD HERRINGBONE POLISHED GLAZE MOSAIC TILE

#### 1007331 | 290x269mm

| Range Name                   | Euromarmo         |
|------------------------------|-------------------|
| Colour                       | White             |
| Surface Finish               | Matt              |
| Country of Origin            | CHN               |
| Undulation                   | Flat              |
| Wear Rating                  | 0                 |
| Slip Rating                  | NA                |
| Variation                    | No Classification |
| Tile Type                    | Glazed Ceramic    |
| Tile Thickness               | 9mm               |
| Edge                         | No Classification |
| Number of Faces              | 1                 |
| Wet Barefoot Ramp Test       | NA                |
| Light Reflectance Value      | NA                |
| % Crystalline Silica Content | No Classification |
| Porosity                     | > 6% <= 10%       |