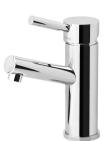

## **VIVID BASIN MIXER**

V770 CHR Chrome

Temperature Rating 1 - 75°C

Pressure Rating 150 - 500kPa