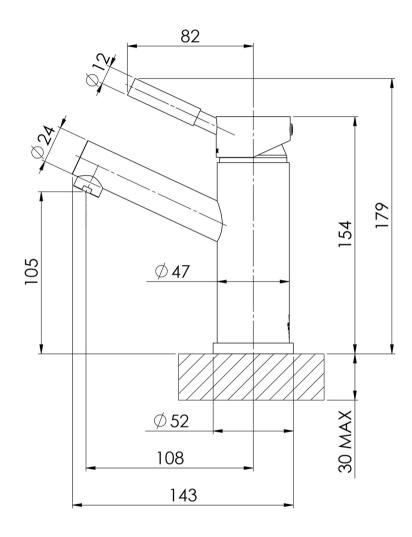

Please visit https://www.phoenixtapware.com.au/warranty to view the full warranty

While we aim to ensure the specifications shown are correct at time of printing, Phoenix Tapware reserves the right to make modifications without prior notice. Always use the physical product measurements for mark-ups and roughing-in as the line drawing shown may differ from the actual product over time. All measurements are shown in millimetres. Colours may vary from image shown.