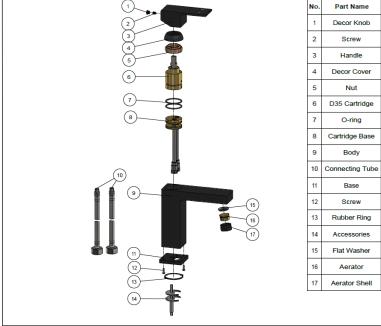

## meir.



AVAILABLE FINISH

### **FEATURES**

- 10 Years Warranty
- Flow rate 5L p/m
- European ceramic cartridge
- Solid Brass Construction
- Box Weight 1.8KG

### **CARE**

- Do not install tapware using any form of acetone silicones.
- Do not apply physical items (such as tools)directlytoproduct.
- Never use house-hold or commercial detergents, citrus based cleaners, or abrasive cleaners.
- Clean using a mild washing soap solution rinsed, and dry with a soft cloth.
- Check for any product defects before installation.
- Refer to the installation manual for correct installation.

# 





### **FLOW RATE GRAPH**



### **CREDENTIALS**

- WaterMark AS/NZS 3718:2005
- 5-star WELS rated
- 5 litres p/minute
- WELS registration No: T16781

### **EXPLODED VIEW**