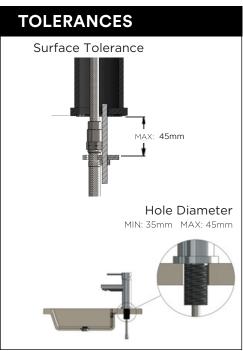

## meir.



AVAILABLE FINISH

### **FEATURES**

- 10 Years Warranty
- Flow rate 5L p/m
- European ceramic cartridge
- Solid Brass Construction
- Box Weight 1.8KG

### **CARE**

- Do not install tapware using any form of acetone silicones.
- Do not apply physical items (such as tools)directlytoproduct.
- Never use house-hold or commercial detergents, citrus based cleaners, or abrasive cleaners.
- Clean using a mild washing soap solution rinsed, and dry with a soft cloth.
- Check for any product defects before installation.
- Refer to the installation manual for correct installation.

# 





### **FLOW RATE GRAPH**



### **CREDENTIALS**

- WaterMark AS/NZS 3718:2005
- 5-star WELS rated
- 5 litres p/minute
- WELS registration No: T16781

### **EXPLODED VIEW**