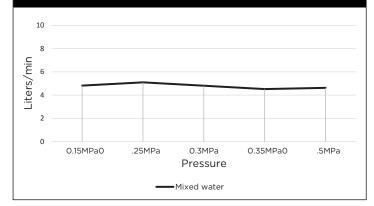

## meir.



AVAILABLE FINISH

### **FEATURES**

- 10 Years Warranty
- Flow rate 5L p/m
- European ceramic cartridge
- Solid Brass Construction
- Box Weight 1.8KG

### **CARE**

- Do not install tapware using any form of acetone silicones.
- Do not apply physical items (such as tools)directlytoproduct.
- Never use house-hold or commercial detergents, citrus based cleaners, or abrasive cleaners.
- Clean using a mild washing soap solution rinsed, and dry with a soft cloth.
- Check for any product defects before installation.
- Refer to the installation manual for correct installation.

# 





### **FLOW RATE GRAPH**



### **CREDENTIALS**

- WaterMark AS/NZS 3718:2005
- 5-star WELS rated
- 5 litres p/minute
- WELS registration No: T16781

### **EXPLODED VIEW**