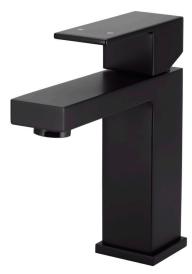

## meir.



AVAILABLE FINISH

### **FEATURES**

- 10 Years Warranty
- Flow rate 5L p/m
- European ceramic cartridge
- Solid Brass Construction
- Box Weight 1.8KG

### **CARE**

- Do not install tapware using any form of acetone silicones.
- Do not apply physical items (such as tools)directlytoproduct.
- Never use house-hold or commercial detergents, citrus based cleaners, or abrasive cleaners.
- Clean using a mild washing soap solution rinsed, and dry with a soft cloth.
- Check for any product defects before installation.
- Refer to the installation manual for correct installation.

# 





### **FLOW RATE GRAPH**



### **CREDENTIALS**

- WaterMark AS/NZS 3718:2005
- 5-star WELS rated
- 5 litres p/minute
- WELS registration No: T16781

### **EXPLODED VIEW**