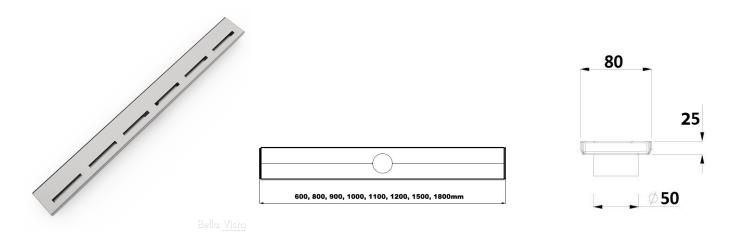

## Specifications:

| Style              | Slotted Pattern 800mm Shower Grate                                   |
|--------------------|----------------------------------------------------------------------|
| Material           | 304 Grade stainless steel                                            |
| Finish             | Stainless Steel                                                      |
| Dimensions         | 800mm (I) x 80mm (w) x 25mm (d)*                                     |
| <b>Outlet Size</b> | 50mm                                                                 |
| Details            | Suitable for commercial and residential                              |
|                    | Interchangeable grate covers                                         |
|                    | Watermark approved                                                   |
|                    | Available in 600, 800, 900, 1000, 1100, 1200, 1500 and 1800mm length |
|                    | * Depth is for drain body and does not include outlet                |
| Warranty           | 25-year warranty (refer to <u>bella-vista.net.au</u> for details)    |