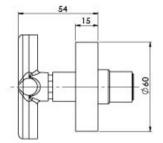

## **VIVID SLIMLINE PLUS**

VIVID SLIMLINE PLUS WALL TOP ASSEMBLIES

## INFORMATION

Temperature Rating 1 - 75°C Pressure Rating 150 - 500kPa