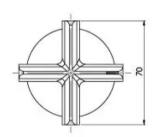

## **VIVID SLIMLINE PLUS**

VIVID SLIMLINE PLUS WALL TOP ASSEMBLIES - LEAD FREE

## **INFORMATION**

Temperature Rating

1 - 75°C

Pressure Rating 150 - 500kPa