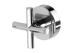

## **VIVID SLIMLINE PLUS**

VIVID SLIMLINE PLUS WALL TOP ASSEMBLIES - LEAD FREE













## **AVAILABLE IN**







119-0600-00-1 Chrome

Brushed Nickel Brushed Gold

## **INFORMATION**

Temperature Rating

1 - 75°C

Pressure Rating 150 - 500kPa

## **MAINTENANCE AND CARE:**

- All surfaces should be cleaned with mild liquid detergent or soap and water.
- Do not use cream cleaners or citrus based cleaning products, as they are abrasive.
- Use of unsuitable cleaning agents may damage the surface.
- Any damage caused in this way will not be covered by warranty.

Please visit https://www.phoenixtapware.com.au/warranty to view the full warranty

Product complies with the lead free Australian Building Codes Board regulations in 2026



While we aim to ensure the specifications shown are correct at time of printing, Phoenix Tapware reserves the right to make modifications