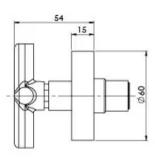

## **VIVID SLIMLINE PLUS**

VIVID SLIMLINE PLUS WALL TOP ASSEMBLIES - LEAD FREE

## **INFORMATION**

Temperature Rating

1 - 75°C

Pressure Rating 150 - 500kPa