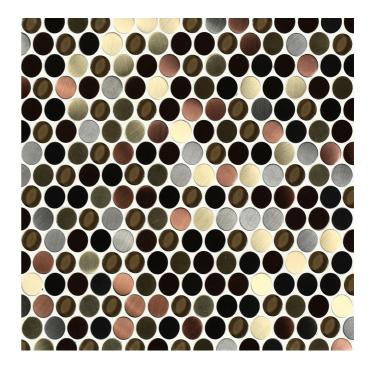

## METAL PLUS MIX ROUND MOSAIC

165532 | 270x300mm

| Various           |
|-------------------|
| CHN               |
| Flat              |
| No Classification |
| No Classification |
| 8mm               |
| No Classification |
| NA                |
|                   |