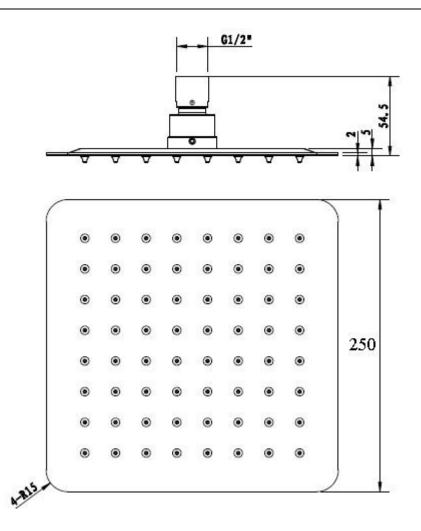

| SPECIFICATIONS  |                         |
|-----------------|-------------------------|
| CIVII           | 1242076                 |
| SKU             | 1243976                 |
| MATERIAL        | STAINLESS STEEL         |
| IVIATERIAL      | 21AIINLE22 21EEL        |
| PRESSURE RATING | MINIMUM PRESSURE 150KPA |
|                 | MAXIMUM PRESSURE 500KPA |
|                 |                         |
| WARRANTY        | LIFETIME REPLACEMENT    |