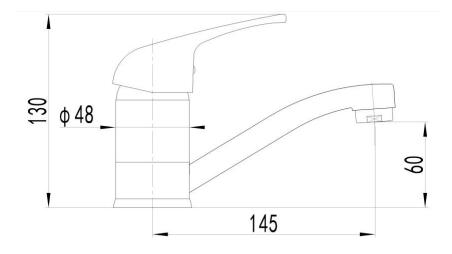

## Available In

C 1251241 Chrome

| SPECIFICATIONS |                                  |
|----------------|----------------------------------|
| SKU            | 1251241/Arial Swivel Basin Mixer |
| WELS Info      | T37013, 4 Star/6.5L              |
| Cartridge      | Sedar - Spain                    |
| Water Pressure | Minimum Pressure 150KPA          |
|                | Maximum Pressure 500KPA          |
| Warranty       | Cartridge: 10 Yrs                |
|                | Labour: 1 Yr                     |