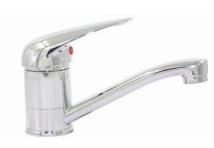

## Available In

C 1251241 Chrome

| SPECIFICATIONS |                                  |
|----------------|----------------------------------|
| SKU            | 1251241/Arial Swivel Basin Mixer |
| WELS Info      | T37013, 4 Star/6.5L              |
| Cartridge      | Sedar - Spain                    |
| Water Pressure | Minimum Pressure 150KPA          |
|                | Maximum Pressure 500KPA          |
| Warranty       | Cartridge: 10 Yrs                |
|                | Labour: 1 Yr                     |